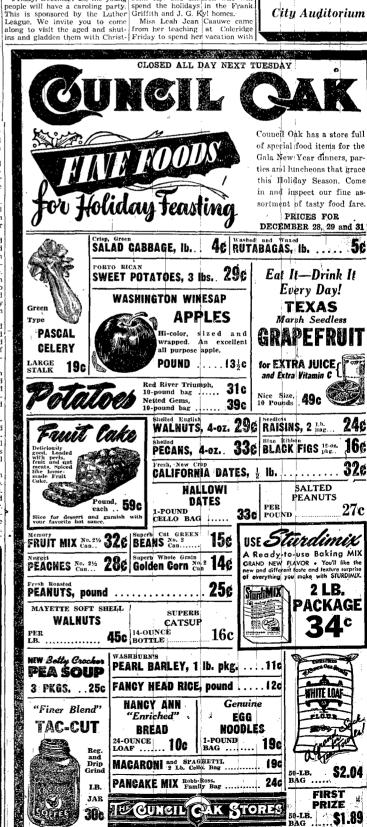

one for the pas-and Mrs. CH. Tuttle, Mr. and to no ne for the secretary of Mrs. Belson ten Magnuson and Mrs. Valdo Johnson and Den-is, Mr. and Mrs. Valdo Johnson and Mrs. Mr. and Mrs. Vorice Nelson, Mr. and Mrs. Waldo Johnson and Men. Mr. and Mrs. Quen-tin Erwin and Mr. and Mrs. Quen-tin Erwin and Mrs. Quen-Christmas eve in the Chas. II. Nel-son home. business meeting.

ed from

### LOCAL NEWS

Ar. and Mrs. Chris Tietg nt Christmas in the Alb Wakefield Vets . Gus Wondt ho the WEDNESDAY NIGHT

Mednesday. Christmas eve guests at W. P Canning's were Mrs. Anna Mau and the Henry Kugler and Beverly

srank Griffith wint to Teka nah Saturday to get Mr. and Mrs ohn Kyl and children who wil pend the holidays in the Frank infifth and J. G. Kyl homes. Miss Leah Jean DECEMBER 26,1945

City Auditorium



DEC. 28-29-31



any with Got's servant of pld 'Hitherto the Lord has helped us.' May the france of Pence be gra-ious unto us and may his spirit lirect our step. We wish all a hap-y and prosperous new year. God dless you, all. Earns Recognition. Pfc. Marvin Walker, sort of Mr und Mrs. Henry Walker, stationee in Honshu, carned a commenda-tion for "faithful service and out

THE WAYNE HERALD

PAGE FOUL

# E. W. Huse, Editor and Proprietor The Oldest Established Paper in Wayne County

## TELEPHONE 130

Subscription Rates: In Wayne, Pierce, Cedar, Dixon, Thurston, Cuming, Stanton and Madison counties, \$2.50 per year; \$1.25 for six months, 73 eents for three months. Outside counties mentioned, \$3.00 per year. All payable in advance

advance. // // Ublished Every Thursday Entered at the post