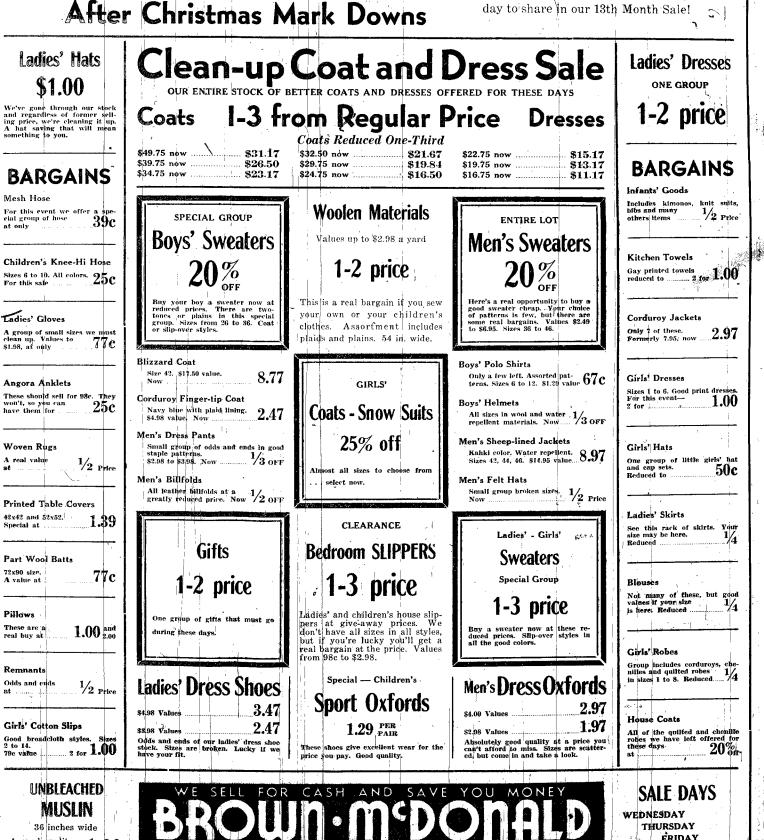

farm

Mr. and Mrs. Paul Peterson and Paulette arrived Sunday from Goldfield, Ia., to spend the holidays in the Ernest Peterson home.

THE WAYNE HERALD, WAYNE, NE Northeast Wakefield (By Mrs. Jewell Killion)

near Thurston. The Velmer Anderson family en-joyed cooperative supper in the Ed. Carlson home with relatives Christmas eve, Miss Emelia Lundahl of Lincoln, Miss Marjorie Lundahl also of Lin-



An extra month in the year — we call it + that period between Christmas and the new year. We devote our whole time and effort during this period to getting rid of odds and ends and to cleaning up our store for the incoming new year's merchandise. Note the values offered . . . Note the limitations in sizes and quantities. Be here early Thursday to share in our 13th Month Sale!

FRIDAY

SATURDAY





# Wakefield Department --- Wayne Herald

. Society . .

# Livestock Banquet Held in Wakefield

Senator Hugh Butler Gives Principal Address Here Wednesday Evening. About 300 men attended the first i Livestock Feeders' association ald in Wakefield Wednesday even

Anival banquet of the Dikon Coun-hyld in Wakfield Wendsday eve-ning last week. Sonator Hugh Butler was the main speaker, giving an inside man teiling of this activities as member of various committees in Washington. Howard Gillaspie, Dixp count agent, introduced one ofted-town guests including representatives of Gmaha and Sioux City Livestock exchanges, men from the state de-partment of agriculture and rep-resentatives of several livestock of mana and Sioux City Livestock exchanges, men from the state de-partment of agriculture