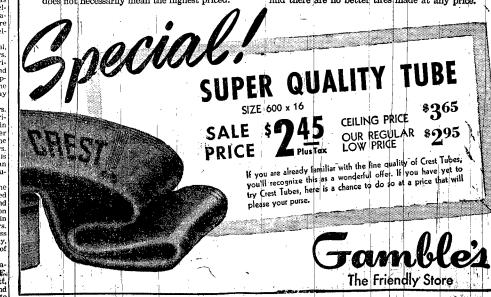

and Gborge, Dr. and Mrs. E. L. Harvey and Midshipman Donald Harvey wern Sunday evening din-ner guests in the J. T. Bressler, jr., home.

WANTED: All year, married man incry wern Sunday evening din- o clock to work on farm. Separate house. Arrange now. Start work imme.
 Marciage now. Start work imme.
 Mr. and Mrs. Geo. Post left last open incry werds on day. A control of the second secon

LOST: Pair of truck chains Dec. 21 south of Sholes. Fred Wester-

CARD OF THANKS Charge for Cards of Thanks is

Card of Thanks.

LOCAL NEWS

and Mrs. Richard Pinkhan to Chicago to spend Ghrist

house.

Mr

d21,11

cast front doorjou to e In Wayne, Nebraska, day of January, 1946, sek in the afternoon st public auction to th

one hour. \*\* ill be require ent of the pu this 26th day 1945

FRED S. BERRY.





son will attend Creighton university. Mr. Benson was recently discharged from the army. He served as a leutenant in the Italian area about three years. **To Be Married**In Near Future
Miss June Shellington of Deriver, daughter of Mr. and Mrs. Ted Azar of Los Angeles, will be married in the Shellington, and L. Ted Azar, of Los Angeles, will be married in the relife area where turned from the Paelife area where the served about a year. Both young folks arrived Sunday to be in the Bert Shellington home. **SELLS HOME HERE**TO WILLIS RESIDENT
Mrs. Marie Clough sold here house three weeks ago to Andrew Sorenson and family plan to move to the apartments above the theater building. **OFFICERS ELECTED**BY MASONIC LODGE
BY MASONIC LODGE
Kind Mrs. Stick y treining and Mrs. Gue Mithou Sturday to Ser