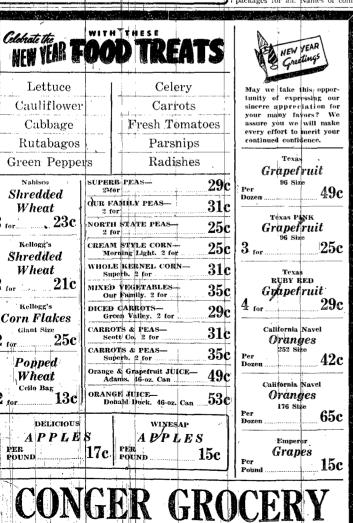

Minnie Brueckner wer in the Lloyd Puls home Christma evening. Exchange of gifts wa Joyed. Guests of Mr. and Mrs. Ed. Beh er, sr., home over the **poli**day e their sons, Cpl. Wilbur Behrge Farragut, Idaho, Sgt. and Mrs gut, idaho, Sgt. and Mrs Behmer of Lincoln, and Officer (jg) and Mrs. E hmer of Davenport, Ia pristmas guests were Mr . Ed. Shaffer of Norfolk Mrs. Ed. Hollath and Mir Christmas Irs. Ed. Sh nd Mrs. Ed.

and Mrs. Ed. Hollath and Min Mr. and Mrs. Art Behmer an

**OFFICERS ELECTED** FIREMEN HERE

i members of Hoskins volun fire department met Thurs vening for their annual busi session. Herman Opfer pre Ten reclected chairman He er and E. E. Potter fir Plans were made for the an

Gilbert Fletch rved last week by Geo. An and A. Bruggeman

Former Resident Dies in Colorado Marin



effective Thursday

Mr. and Mrs. Arnold Wittler, Mar-ietta and Larty, Mrs. Lena Witt-packages to add to the fun. In ler and Raymond, Mr. and Mrs. (games Richard Heberer and Aryon Hallet Schmidt and Patty of Hum-Kruger won prizes. Deame Kol-phrey, were Christmas guests in lath and Herbert Kleensang acted Fer . Deanne leensang acte. and dis ouple h and Herbert Kleensang acted Santa Claus' helpers and dis-buted gifts and lined up couples refrestiments. Popcorn balls de by H.-T. A. and apples were ved. "Merry Christmas" greet-sc closed the affair. A large poster showing a merry nita Claus pointing to a greet-t, "Merry Christinas," dicorated as Santa tributed

THE WAYNE HEBALD, WAYNE, NEBRASKA

Herman Missi Lucille Brungardt we Miss Lucille Brungardt we of the spend Christmas with her mother.